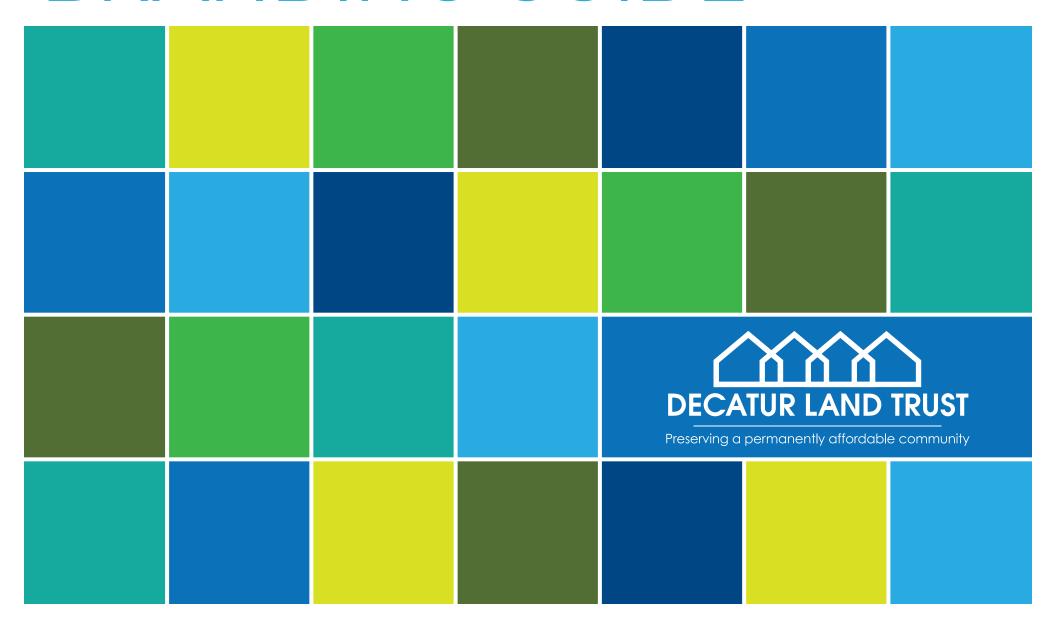

#### THE BRAND STORY

The house shapes with their heavy outlines derived from the City of Decatur logo, zoom in on the housing aspect of the life in the city, with structures of varying sizes to represent different kinds of homes. These symbols are grouped together in an interlocked formation to represent a community united to meet the affordable housing challenge.

The house symbols may also be read as upward pointing arrows indicating progressive trends forward.

The color story is a palette of energetic shades of blue and green that overlap with the city logo colors, and speak to community environments, broader horizons and "blue sky" ideas.

## **Color Palette**

Pool

CMYK: 70 / 8/41 / 0 RGB: 65 / 176 / 165 HEX: #41b0a5

Grass

CMYK: 79 / 0 / 89 / 0 RCB: 89 / 186 / 88 HEX: #59BA58

**New Leaf** 

CMYK: 19 / 0 / 98 / 0 RGB: 217 / 224 / 39 HEX: #D9E027

**Pine** 

CMYK: 63 / 36 / 90 / 18 RGB: 98 / 120 / 64 HEX: #627840

Creek

CMYK: 78 / 47 / 0 / 0 RGB: 59 / 123 / 191 HEX: #3B7BBF

**Dusk** 

CMYK: 90 / 58 / 0 / 27 RGB: 9 / 81 / 142 HEX: #09518E

**Sunny Skies** 

CMYK: 62 / 13 / 0 / 0 RGB: 78 / 177 / 228 HEX: #4EB1E4

**My Street** 

CMYK: 0 / 0 / 0 / 100 RGB: 0 / 0 / 0 HEX: #00000