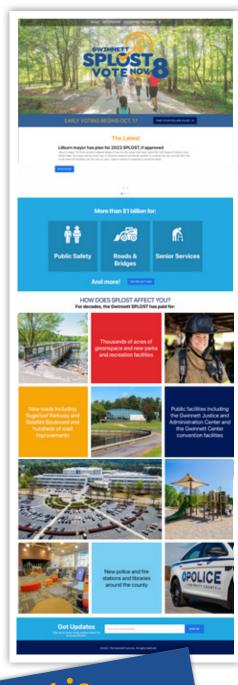

Sans serif typefaces with large x-heights were utilized for their appeal and readability for digital and print pieces.

## **Brandon Grotesque Bold**

Logotype

# **Montserrat Bold** Montserrat Light

Website headings and body text

# **Cooper Hewitt Bold** Cooper Hewitt Book

Print materials

### THE COLOR STORY



## **DEEP BLUE** RGB: 31 / 80 / 146

CMYK: 96 / 76 / 13 / 2 HEX: #326195



#### YELLOW-GOLD

RGB: 245 / 166 / 28 CMYK: 2/39/100/0 HEX: #f5a705



#### **ROBUST RED**

RGB: 191 / 48 / 26 CMYK: 18 / 94 / 100 / 8 HEX: #e2252c



#### **AZURE**

RGB: 122 / 209 / 245 CMYK: 46/1/0/0 HEX: #7adOf5



#### **GRASS**

RGB: 153 / 186 / 74 CMYK: 45 / 10 / 93 / 0 HEX: #9bbb49

## **GWINNETT SPLOST 2022 / CAMPAIGN ASSETS**

LOGO SUITE















**MAILER** 



## SOCIAL MEDIA















YARD **SIGNS**