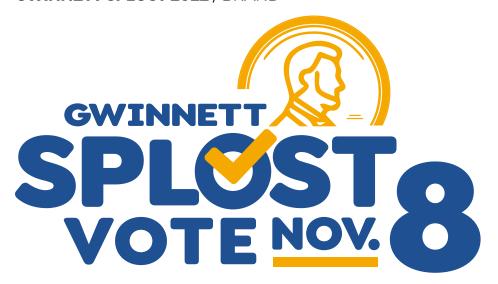

## THE BRAND STORY

The goal was to make the SPLOST approachable and interesting to everyday Gwinnettians to learn more and cultivate their yes votes. And to keep it simple: the "what" and the "when." The design is intended to emphasize the human side and the long-term positive impact the SPLOST will have on daily life now and in the near future. Too often, SPLOST campaigns focus on engineering and technical aspects. making it difficult for busy voters to quickly process "big-picture" information.

The logotype is set in "big friendly letters" to elevate the visual appeal of the awkward word "SPLOST." The penny icon represents the low-cost / low impact / big benefit of the tax.

The colors are: a deep blue to represent a forward-looking approach to building an even better Gwinnett; a yellow-gold is used as a highlight to provide some visual pop and emphasis on non-essential elements. Although the logo is limited to two colors for practical purposes, the entire palette also incorporates red, green, and azure in bright, energetic hues.